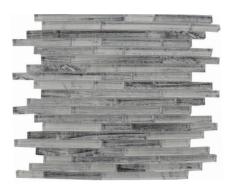

## BEIGE

2x2 Hexagon
GLAEXBEHEX2

BLUE

2x2 Hexagon
GLAEXBLHEX2

WHITE

2x2 Hexagon
GLAEXWHHEX2

Lineality
GLAEXBELIN

Lineality
GLAEXBLLIN

Lineality GLAEXWHLIN

| APPLICATION        | INTERIOR |    |    |   | EXTERIOR |    |    |  |
|--------------------|----------|----|----|---|----------|----|----|--|
|                    | R        | LC | НС | F | ?        | LC | НС |  |
| Walls/Backsplashes | Χ        | Χ  | X  |   |          |    |    |  |
| Wet Areas*         | X        | X  | X  |   |          |    |    |  |
| Countertops        |          |    |    |   |          |    |    |  |
| Submerged Areas    |          |    |    |   |          |    |    |  |